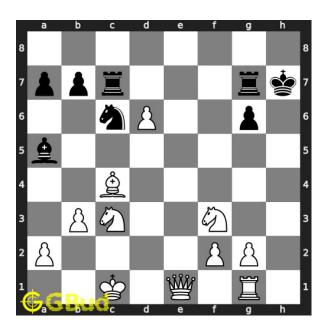

### Easy chess puzzle 0097

Figure 1: Solve this easy chess puzzle 0097. Mate in 1 move @ https://gbud.in/g9ngf61

Figure 2: Solve this chess puzzle online with solution @ https://gbud.in/g9ngf61

Dont forget to check out chess puzzles, easy chess puzzles, medium chess puzzles, hard chess puzzles and chess puzzles collections .

#### Solution 1

**Initial board position** This is the initial board position of easy chess puzzle 0097.

Figure 3: Initial board position of easy chess puzzle 0097

 ${\bf Move \ 1} \quad {\rm Move \ by \ white}$ 