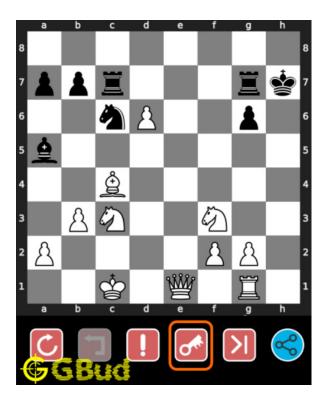

## How to view the solution to easy chess puzzle 0097

To view the solution to this puzzle, follow the steps given below

- 1. Go to the puzzle page
- 2. Click the solution button (Key as shown below) to view the solution

Figure 9: Click the solution button to view solutions @ https://gbud.in/g9ngf61