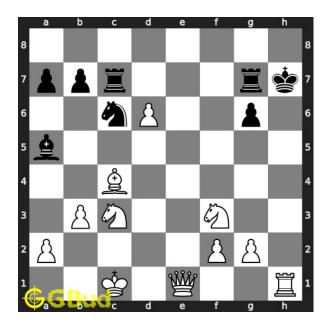

Figure 4: Rh1#

your rook moves to h1 and checkmate. opponent's king can't move as g8 is attacked by your bishop.. this is how you can mate in 1 move.