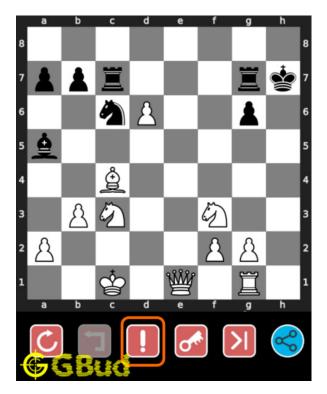

# How to get help for moves in the easy chess puzzle 0097

To get help or the possible next moves in the puzzle, , follow the steps given below

- 1. Go to the puzzle page
- 2. Click the help button (exclamation mark as shown below) to get help or suggestion on next possible move

Figure 10: Click the help button to get help on next move @ https://gbud. in/g9ngf61

Figure 11: Solve more easy puzzles @ https://gbud.in/chsezpz

Figure 12: Solve other puzzles @ https://gbud.in/chsgppz